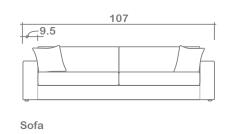

## **GENERAL INFORMATION:**

\*dye-lot of the actual fabric and the swatch may not be exact match

\*toss pillows with zipper & feather/fibre filled inserts

\*overall dimensions may vary +/- 1"

\*see fabric swatch for exact colour