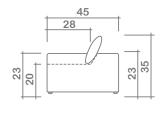

## Soren Collection









Arms Detachable: No

\*This style cannot be customized from standard size dimensions\*

## **GENERAL INFORMATION:**

\*dye-lot of the actual fabric and the swatch may not be exact match

\*toss pillows with zipper & feather/fibre filled inserts

\*overall dimensions may vary +/- 1"

\*see fabric swatch for exact colour

\* Seat depth cannot be customized

\* Sectional clips are not required

## **SPECIFICATIONS:**

Back: Loose

**Back Pillows:** Box band, top stitch, fibre/feather blend

**Body:** Slipcovers, top stitch on arms and back

**Seat Cushions:** Box band, top stitch, 2" thick foam core with 2

layers of down and 1 layer of feather

Suspension: Pocket coils with 4" thick foam

Toss Pillows: Simple, 24" X 24", box band, 2 layers of down and

1 layer of feather

Arms + Back: