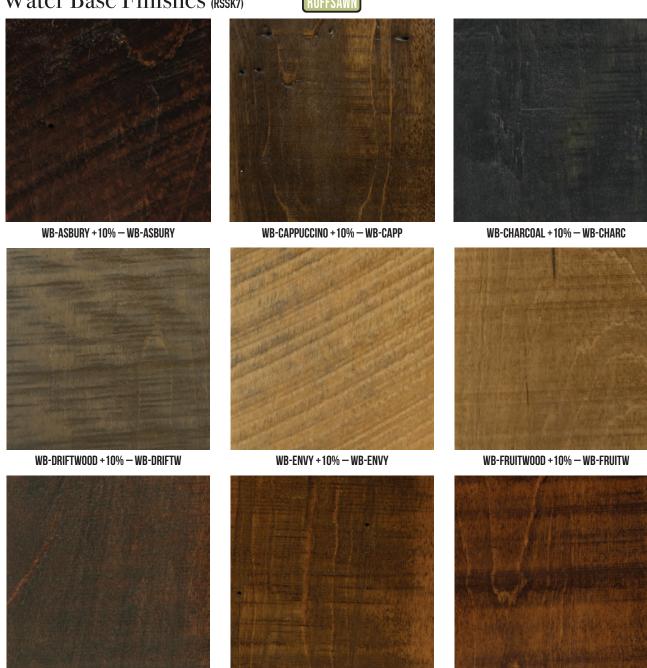

# Water Base Finishes (RSSK7)

WB-LATE HARVEST + 10% — WB-LATEH

WB-MICHAEL'S CHERRY + 10% — WB-MCHERRY

WB-WEATHERED CHAR + 10% — WB-WCHAR

WB-WEATHERED GREY + 10% — WB-WGREY