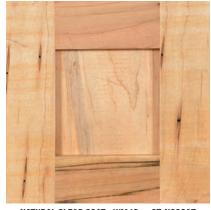

# Kit 5 (RSSK5)

 ${\sf SUMAC-WM55-PT-SUMAC}$ Item standards and prices subject to change without prior written notice. Unless otherwise specified, all pieces come in rough sawn texture in wormy maple.

WHITE WASH - WM56 - ST-WHTWASH