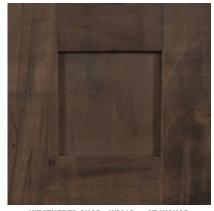

#### Kit 2 (RSSK2)

AGED CENTENNIAL - WM12 — ST-AGEDCEN

ESPRESSO - WM13 - ST-ESPRESSO

GOLDEN BROWN - WM14 — ST-GBROWN

GREY STONE - WM15 — ST-GREYST

HARBOR MIST - WM16 - ST-HARBORM

HAZELNUT - WM17 — ST-HAZEL

NATURAL CLEAR COAT - WM 18 - CT-NCCOAT