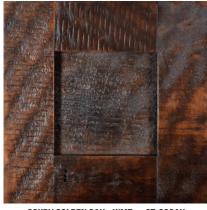

# $Kit\ 1$ (RSSK1)

ASBURY - WM1 - ST-ASBURY

CAPPUCCINO - WM2 - ST-CAPP

CHARCOAL - WM3 - ST-CHARC

DRIFTWOOD - WM4 - ST-DRIFTW

ENVY - WM5 - ST-ENVY

FRUITWOOD - WM6 - ST-FRUITW

GOUDY GOLDEN OAK - WM7 — ST-GGOAK