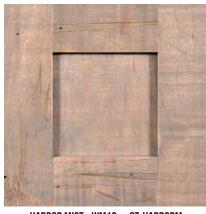

#### Kit 2 (RSSK2)

AGED CENTENNIAL - WM12 — ST-AGEDCEN

ESPRESSO - WM13 - ST-ESPRESSO

GOLDEN BROWN - WM14 — ST-GBROWN

GREY STONE - WM15 — ST-GREYST

HARBOR MIST - WM16 - ST-HARBORM

HAZELNUT - WM17 — ST-HAZEL

NATURAL CLEAR COAT - WM 18 - CT-NCCOAT