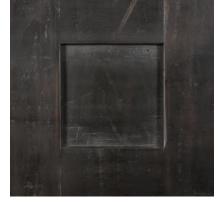

#### Kit 4 (RSSK4)

BLACK CUTBACK - WM34 — PT-BLACKCUT

BRICK DUST BLACK GLAZE - WM35 — PTGL-BDUSTBLK

CEMENT BLACK GLAZE - WM36 - PTGL-CEMBLK

CLOUD WHITE WHEAT GLAZE - WM37 - PTGL-CWHTWG

FRUITWOOD BLACK GLAZE - WM38 — STGL-FRTWBLK