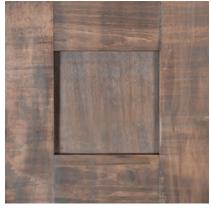

#### Kit 2 (RSSK2)

AGED CENTENNIAL - WM12 — ST-AGEDCEN

ESPRESSO - WM13 - ST-ESPRESSO

GOLDEN BROWN - WM14 — ST-GBROWN

GREY STONE - WM15 — ST-GREYST

HARBOR MIST - WM16 - ST-HARBORM

HAZELNUT - WM17 — ST-HAZEL

NATURAL CLEAR COAT - WM 18 - CT-NCCOAT