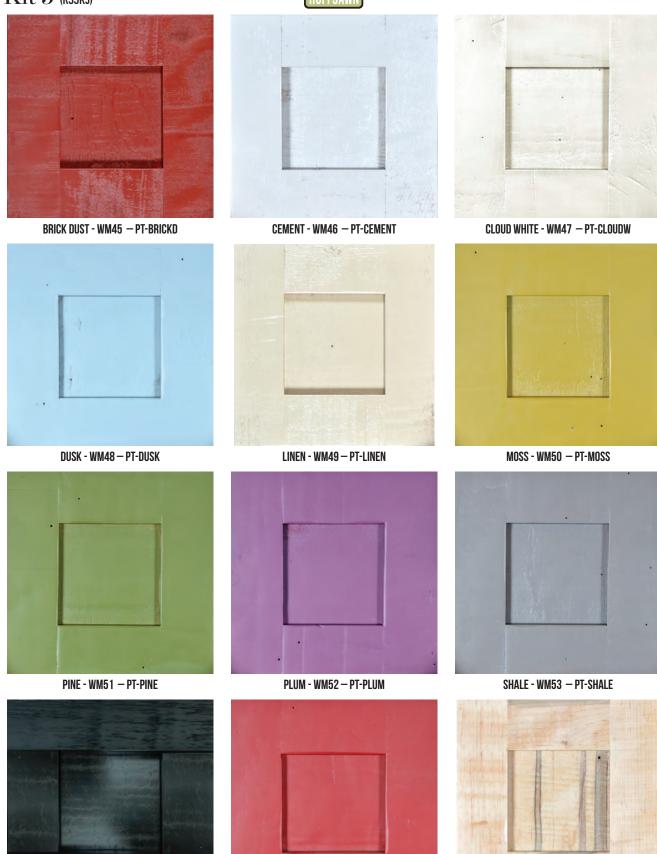

#### Kit 4 (RSSK4)

BLACK CUTBACK - WM34 — PT-BLACKCUT

BRICK DUST BLACK GLAZE - WM35 — PTGL-BDUSTBLK

CEMENT BLACK GLAZE - WM36 - PTGL-CEMBLK

CLOUD WHITE WHEAT GLAZE - WM37 - PTGL-CWHTWG

FRUITWOOD BLACK GLAZE - WM38 — STGL-FRTWBLK

HAZELNUT BLACK GLAZE - WM39 — STGL-HAZELBLK

INDIE (ENVY WHITE TINC) - WM40 - STGL-INDIEEVWT

WEATHERED GREY BLACK GLAZE - WM41 — STGL-WGREYBLK

WEATHERED GREY WHITE TINC - WM42 — STGL-WGREYWHT

WEATHERWOOD BLACK GLAZE - WM43 — STGL-WWOODBLK

WHITE WASH BLACK GLAZE - WM44 — STGL-WHTWSHBLK