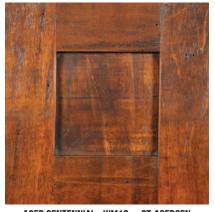

#### Kit 2 (RSSK2)

AGED CENTENNIAL - WM12 — ST-AGEDCEN

ESPRESSO - WM13 - ST-ESPRESSO

GOLDEN BROWN - WM14 — ST-GBROWN

GREY STONE - WM15 — ST-GREYST

HARBOR MIST - WM16 - ST-HARBORM

HAZELNUT - WM17 — ST-HAZEL

NATURAL CLEAR COAT - WM 18 - CT-NCCOAT