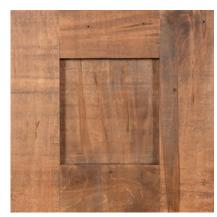

# $Kit\ 1$ (RSSK1)

ASBURY - WM1 - ST-ASBURY

CAPPUCCINO - WM2 - ST-CAPP

CHARCOAL - WM3 - ST-CHARC

DRIFTWOOD - WM4 - ST-DRIFTW

ENVY - WM5 - ST-ENVY

FRUITWOOD - WM6 - ST-FRUITW

GOUDY GOLDEN OAK - WM7 — ST-GGOAK