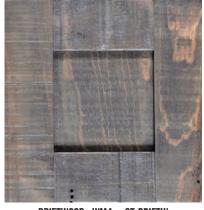

# $Kit\ 1$ (RSSK1)

ASBURY - WM1 - ST-ASBURY

CAPPUCCINO - WM2 - ST-CAPP

CHARCOAL - WM3 - ST-CHARC

DRIFTWOOD - WM4 - ST-DRIFTW

ENVY - WM5 - ST-ENVY

FRUITWOOD - WM6 - ST-FRUITW

GOUDY GOLDEN OAK - WM7 — ST-GGOAK