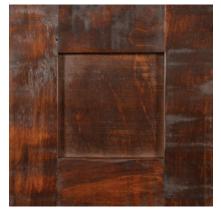

#### Kit 2 (RSSK2)

AGED CENTENNIAL - WM12 — ST-AGEDCEN

ESPRESSO - WM13 - ST-ESPRESSO

GOLDEN BROWN - WM14 — ST-GBROWN

GREY STONE - WM15 — ST-GREYST

HARBOR MIST - WM16 - ST-HARBORM

HAZELNUT - WM17 — ST-HAZEL

NATURAL CLEAR COAT - WM 18 - CT-NCCOAT