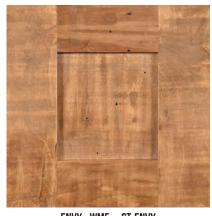

# $Kit\ 1$ (RSSK1)

ASBURY - WM1 - ST-ASBURY

CAPPUCCINO - WM2 - ST-CAPP

CHARCOAL - WM3 - ST-CHARC

DRIFTWOOD - WM4 - ST-DRIFTW

ENVY - WM5 - ST-ENVY

FRUITWOOD - WM6 - ST-FRUITW

GOUDY GOLDEN OAK - WM7 — ST-GGOAK