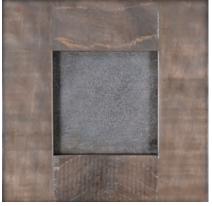

#### Kit 3 (RSSK3)

AUTUMN HAZE - WM23 — ST-AUTUMNH

BAYWOOD - WM24 — ST-BAYW

BOSTON - WM25 — ST-BOSTON

COFFEE BROWN - WM26 — ST-CBROWN

EBONY - WM27 - ST-EBONY

FAWN - WM28 — ST-FAWN

FRONTIER - WM29 — ST-FRONTIER