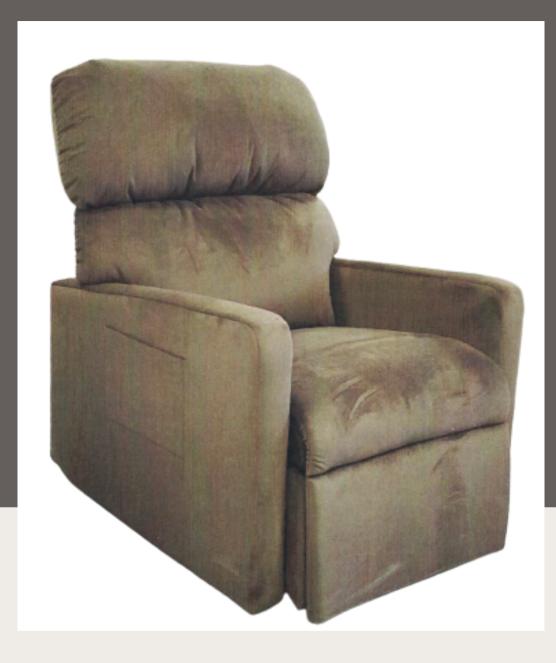

### UC-665

A brand new model for the UltraCozy line:

- 5 Zone positioning system with ZG+
- Northern Maple Hardwood Frame
- Modern track style arm
- Supportive seamed pillow back
- Full chaise pad for head to toe support
- USB charging port on outside arm
- Hand control holster
- Best Warranty in the Industry!

### UC-667

A popular model for the UltraCozy line:

- 5 Zone positioning system with ZG+
- Northern Maple Hardwood Frame
- Modern track style arm
- Supportive seamed pillow back
- Full chaise pad for head to toe support
- USB charging port on outside arm
- Best Warranty in the Industry!

### UC-341

Great entry level value for the UltraCozy line:

- 1 Zone Positioning System
- Northen Maple Hardwood Frame
- Modern track style arm
- Standard with Heat & Massage
- Supportive seamed pillow back
- Full chaise pad for head to toe support
- Best Warranty in the Industry!