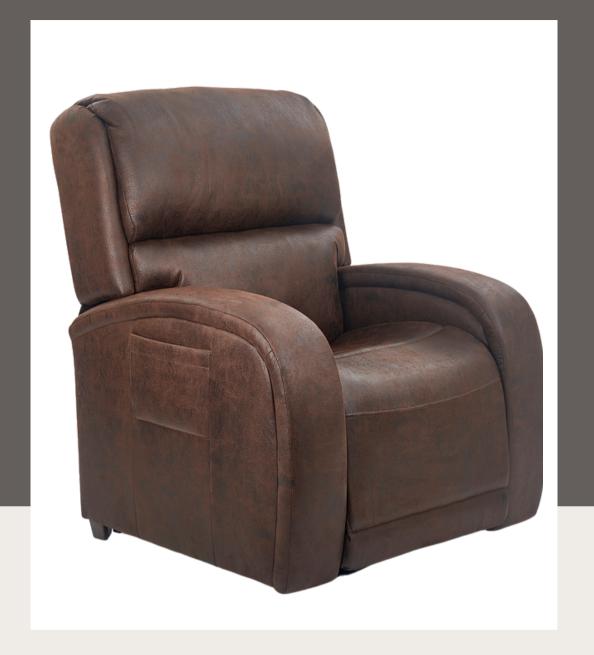

### UC-341

Great entry level value for the UltraCozy line:

- 1 Zone Positioning System
- Northen Maple Hardwood Frame
- Modern track style arm
- Standard with Heat & Massage
- Supportive seamed pillow back
- Full chaise pad for head to toe support
- Best Warranty in the Industry!