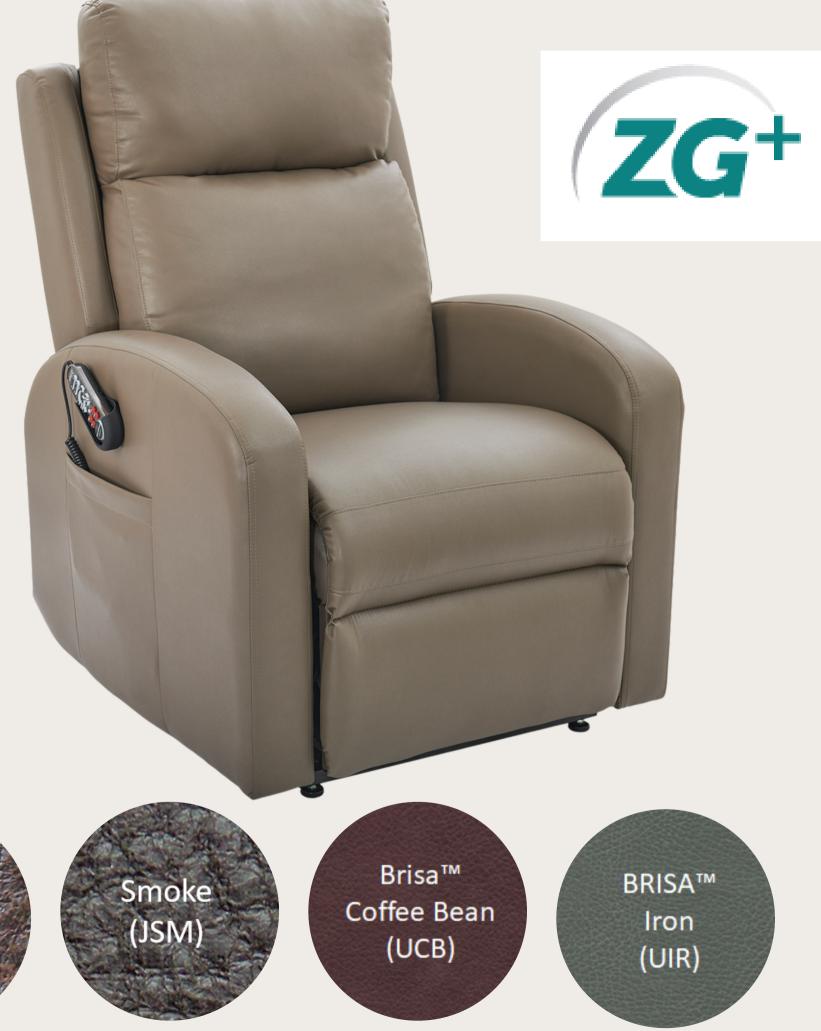

Brisa™ Coffee Bean (UCB)

BRISA™ Iron (UIR)

### UC-341

Great entry level value for the UltraCozy line:

- 1 Zone Positioning System
- Northen Maple Hardwood Frame
- Modern track style arm
- Standard with Heat & Massage
- Supportive seamed pillow back
- Full chaise pad for head to toe support
- Best Warranty in the Industry!