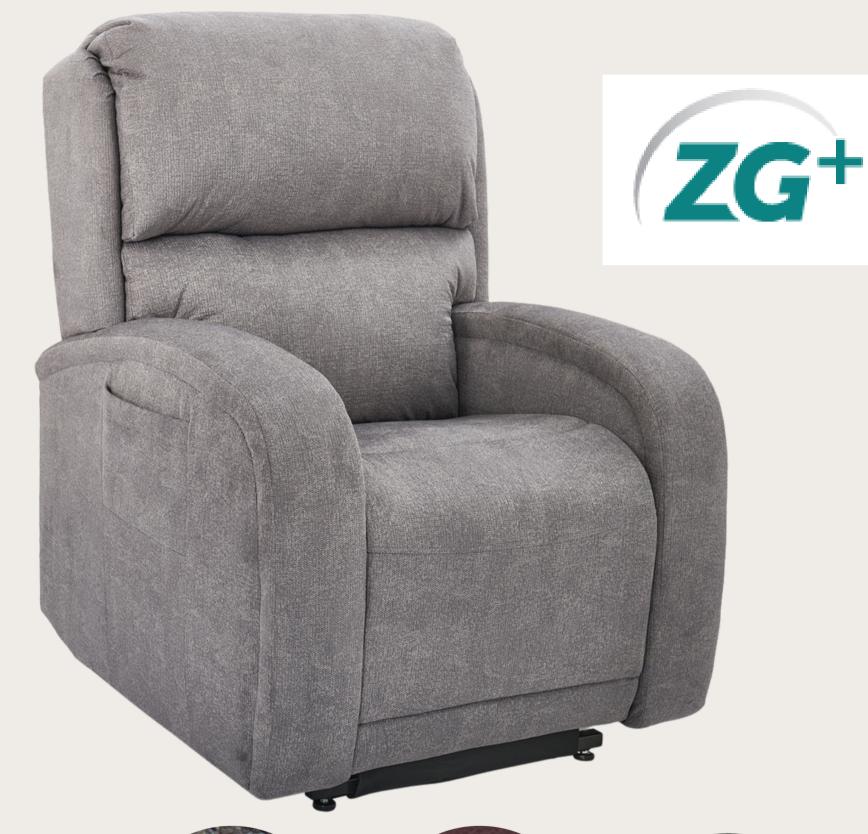

# EXPERIENCE ZERO GRAVITY+

Experience our patented ZG+ position which ergonomically supports the natural angles of your body, allowing all of your muscles and joints to relax as you relish in a feeling of weightlessness.

### UC-665

A brand new model for the UltraCozy line:

- 5 Zone positioning system with ZG+
- Northern Maple Hardwood Frame
- Modern track style arm
- Supportive seamed pillow back
- Full chaise pad for head to toe support
- USB charging port on outside arm
- Hand control holster
- Best Warranty in the Industry!

### UC-667

A popular model for the UltraCozy line:

- 5 Zone positioning system with ZG+
- Northern Maple Hardwood Frame
- Modern track style arm
- Supportive seamed pillow back
- Full chaise pad for head to toe support
- USB charging port on outside arm
- Best Warranty in the Industry!

### UC-341

Great entry level value for the UltraCozy line:

- 1 Zone Positioning System
- Northen Maple Hardwood Frame
- Modern track style arm
- Standard with Heat & Massage
- Supportive seamed pillow back
- Full chaise pad for head to toe support
- Best Warranty in the Industry!