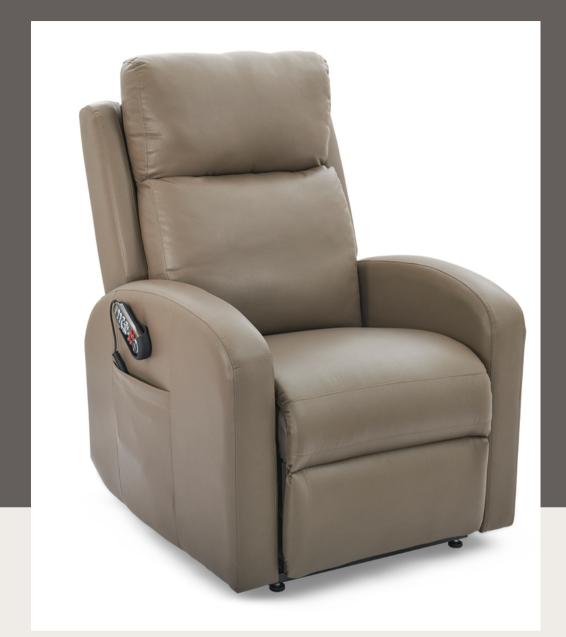

### UC-341

Great entry level value for the UltraCozy line:

- 1 Zone Positioning System
- Northen Maple Hardwood Frame
- Modern track style arm
- Standard with Heat & Massage
- Supportive seamed pillow back
- Full chaise pad for head to toe support
- Best Warranty in the Industry!