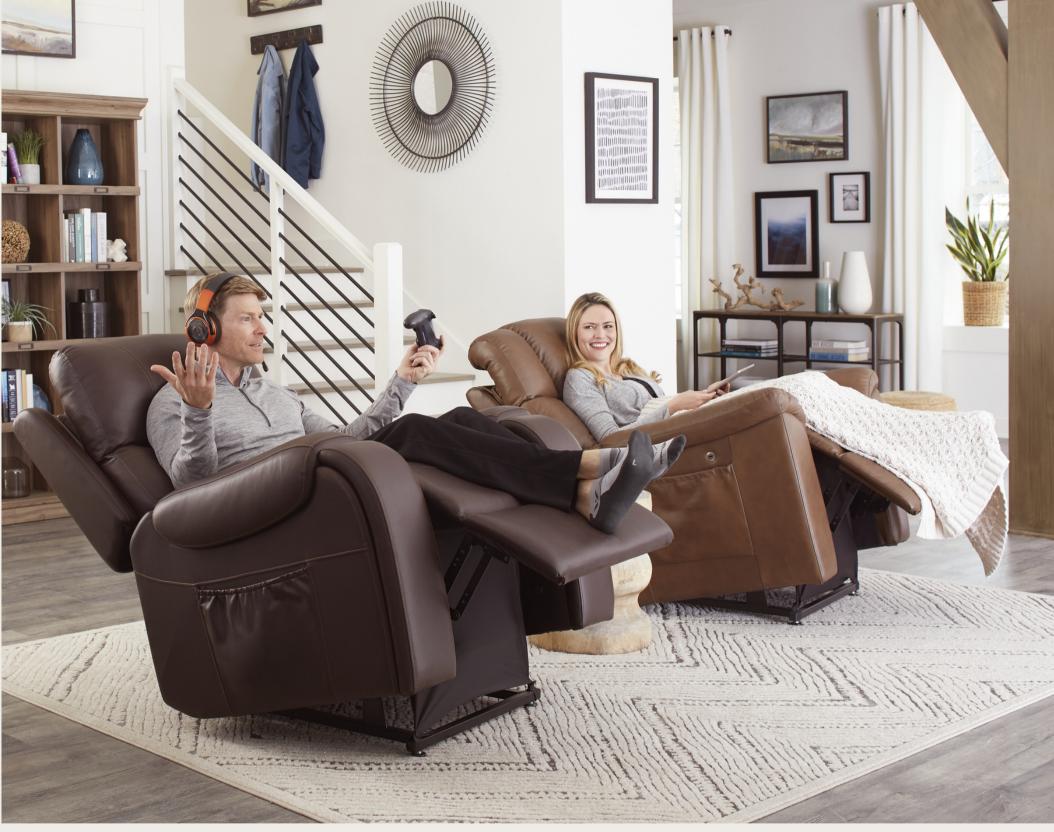

# EXPERIENCE ZERO GRAVITY+

Experience our patented ZG+ position which ergonomically supports the natural angles of your body, allowing all of your muscles and joints to relax as you relish in a feeling of weightlessness.

### UC-665

A brand new model for the UltraCozy line:

- 5 Zone positioning system with ZG+
- Northern Maple Hardwood Frame
- Modern track style arm
- Supportive seamed pillow back
- Full chaise pad for head to toe support
- USB charging port on outside arm
- Hand control holster
- Best Warranty in the Industry!

### UC-667

A popular model for the UltraCozy line:

- 5 Zone positioning system with ZG+
- Northern Maple Hardwood Frame
- Modern track style arm
- Supportive seamed pillow back
- Full chaise pad for head to toe support
- USB charging port on outside arm
- Best Warranty in the Industry!