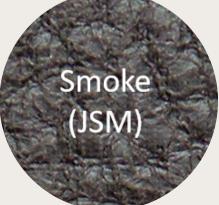

### UC-341

Great entry level value for the UltraCozy line:

- 1 Zone Positioning System
- Northen Maple Hardwood Frame
- Modern track style arm
- Standard with Heat & Massage
- Supportive seamed pillow back
- Full chaise pad for head to toe support
- Best Warranty in the Industry!