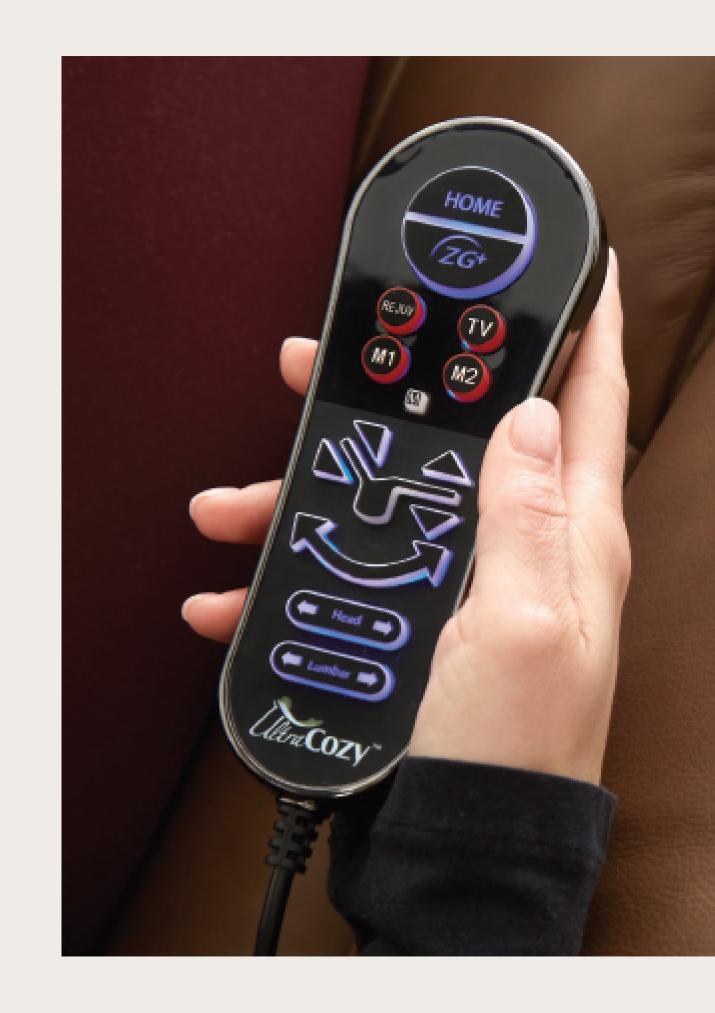

### UC-665

A brand new model for the UltraCozy line:

- 5 Zone positioning system with ZG+
- Northern Maple Hardwood Frame
- Modern track style arm
- Supportive seamed pillow back
- Full chaise pad for head to toe support
- USB charging port on outside arm
- Hand control holster
- Best Warranty in the Industry!

### UC-667

A popular model for the UltraCozy line:

- 5 Zone positioning system with ZG+
- Northern Maple Hardwood Frame
- Modern track style arm
- Supportive seamed pillow back
- Full chaise pad for head to toe support
- USB charging port on outside arm
- Best Warranty in the Industry!