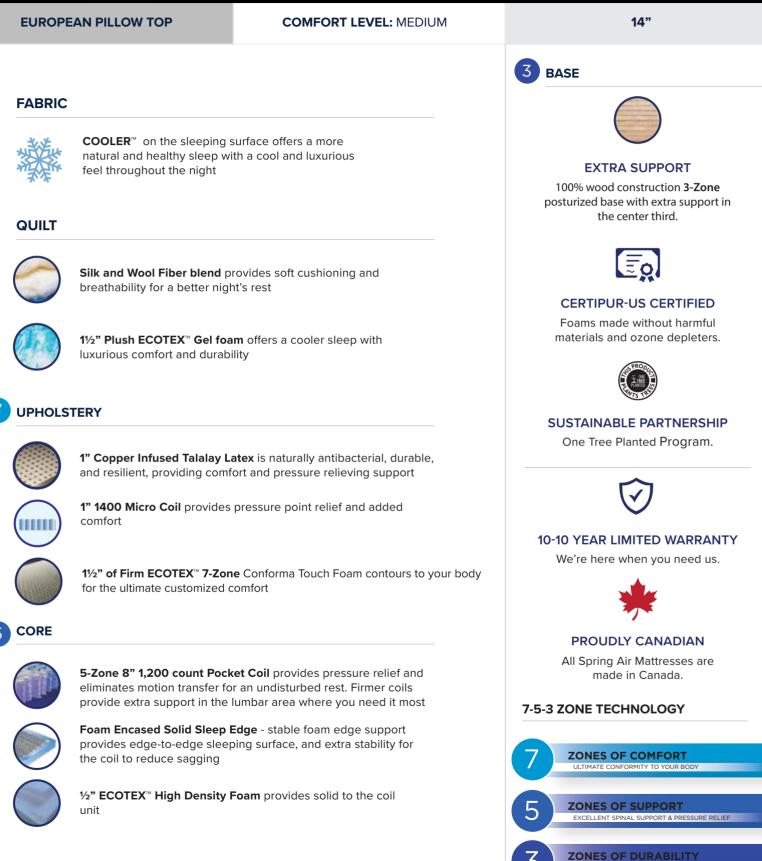

#### **EUROPEAN PILLOW TOP**

#### **COMFORT LEVEL: MEDIUM**

**14**"

# **CONFORMA TOUCH**

CUSTOM SUPPORT

need it most.

BASE

centre third.

Conforma Touch Firm is a high density foam that contours to your body for the ultimate customized comfort

2,600 Pocket Coil with 5-zones of support

transfer for an undistrubed rest. Firmer coils

provide extra support in the lumbar area you

3-Zone posturized base with extra support in the

provides pressure relief and eliminates motion

# **COOLER**<sup>™</sup>

On the sleeping surface offers a more natural and healthy sleep with a cool and luxurious feel throughout the night.

## **COPPER TALALAY LATEX**

Copper Infused Talalay Latex is naturally antibacterial, durable, and resilient, providing comfort and pressure relieving support without that "sink-in" and while also aiding in a cleaner,

## **SILK AND WOOL**

Fiber improves surface breathability and

safer sleep environment.

maintains body tempertures.

### **10 YEAR LIMITED WARRANTY**

We're here when you need us

### CERTIPUR-US CERTIFIED

Foams made without harmful materials and ozone depleters

### SUSTAINABLE PARTNERSHIP

We replenish the wood used in our foundations by replanting trees in ecologically devasted areas each year

**PROUDLY CANADIAN** All Spring Air Mattresses are made in Canada

springair.ca