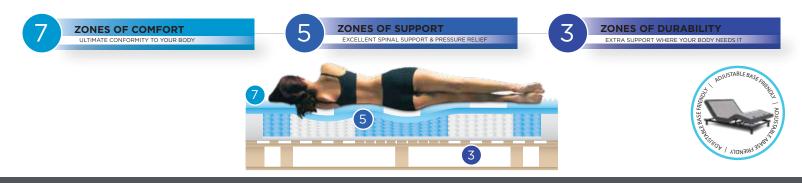

# 7582 | ROYAL

EXTRA SUPPORT WHERE YOUR BODY NEEDS IT

# **CONFORMA TOUCH**

CUSTOM SUPPORT

need it most.

BASE

centre third.

Conforma Touch Firm is a high density foam that contours to your body for the ultimate customized comfort

2,600 Pocket Coil with 5-zones of support

transfer for an undistrubed rest. Firmer coils

provide extra support in the lumbar area you

3-Zone posturized base with extra support in the

provides pressure relief and eliminates motion