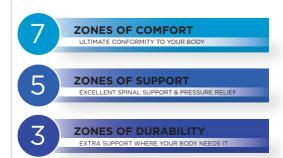

# **UPHOLSTERY**

**11**/2" of Plush ECOTEX<sup>™</sup> 7-Zone Conforma Touch Foam contours to your body for the ultimate customized comfort

**1" Plush ECOTEX<sup>™</sup> High Density foam** provides superior conformability and longer comfort life

Zoned Gel Memory Foam offers a cooler sleep and pressure point

**5-Zone 8" 800 count Pocket Coil** provides pressure relief and eliminates motion transfer for an undisturbed rest. Firmer coils provide extra support in the lumbar area where you need it most. Firmer coils also used along the sides for a supportive sitting edge

#### **EXTRA SUPPORT**

100% wood construction **3-Zone** posturized base with extra support in the center third.

#### 7-5-3 ZONE TECHNOLOGY